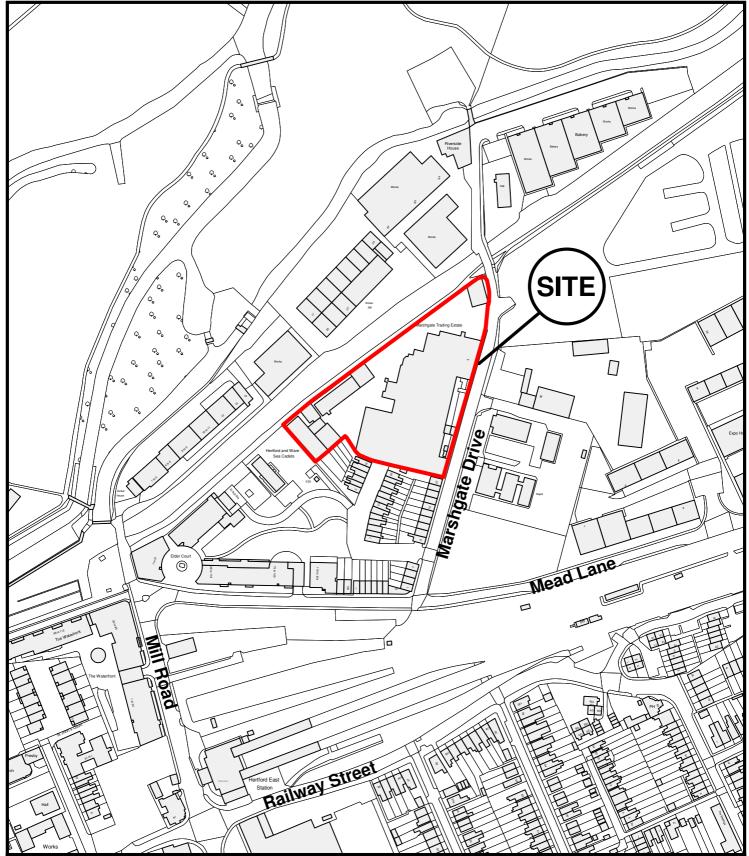

East Herts Council Wallfields Pegs Lane Hertford SG13 8EQ

Tel: 01279 655261

Address: Land At Marshgate Trading Estate, Marshgate Drive,

Hertford, SG13 7AQ

Reference: 3/15/2235/VAR

Scale: 1:2500 O.S Sheet: TL3313